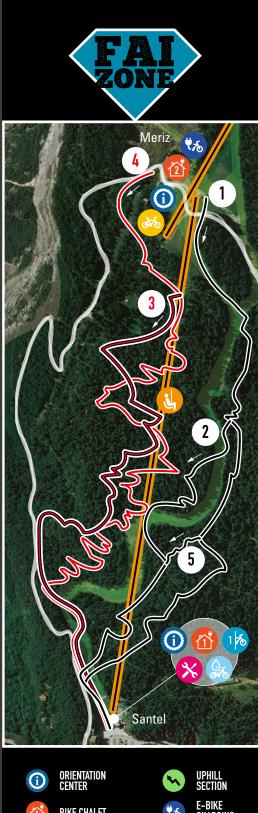

## ARK IONE

specifically purpose-built and designed for bikers. They are totally downhill and present a constant difficulty level along the whole track. **Bikers** can totally concentrate on the trail.

Trails inside Bike Park area are

SHARED TRAILS Singletrails are natural trails shared with

**TRAILS** other users (hikers for example). They are mainly natural and often presenting considerable difficulty changes. These trails are often rarely-visited and far away from controlled areas. Riding singlestrails require a more respectful and natural approach, less "racing", more "friendly".

#### **BIKE PARK ZONE**

BIKE

 Trails inside Bike Park area are specifically purpose-built and designed for bikers. They are totally downhill and present a constant difficulty level along the whole track. Bikers can totally concentrate on the trail, the speed, progression and jumps.

#### **OTHER SIGNAGE YOU CAN FIND ON THE TRAILS**

5100

TRAILS

SINGLETRAIL

more "friendly"

An open face All/Mountain Enduro

helmet will give you the possibility

to enjoy nature at its best,

to smile and greet people

Singletrails are natural trails shared

They are mainly natural and often

with other users (hikers for example).

presenting considerable difficulty changes.

You can switch from easy to high technical-level

trails are often rarely-visited and far away from

controlled areas. Riding singlestrails

require a more respectful and na-

MANDATORY

BACKPACK

GLASSES

- GLOVES

- KNEE PAD