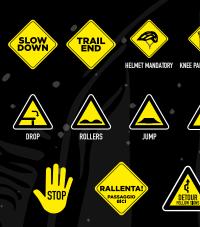

#### **OTHER SIGNAGE YOU CAN FIND ON THE TRAILS**

5100

TRAILS

SINGLETRAIL

more "friendly"

An open face All/Mountain Enduro

helmet will give you the possibility

to enjoy nature at its best,