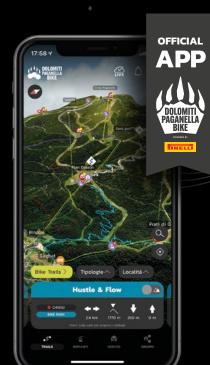

# BIKE

3D maps Trail status Live tracking

## Download the App . Handy access to all

the trails and services the Bike Area has to offer! www.mowi.bike

Get IT ON Google Play App Store