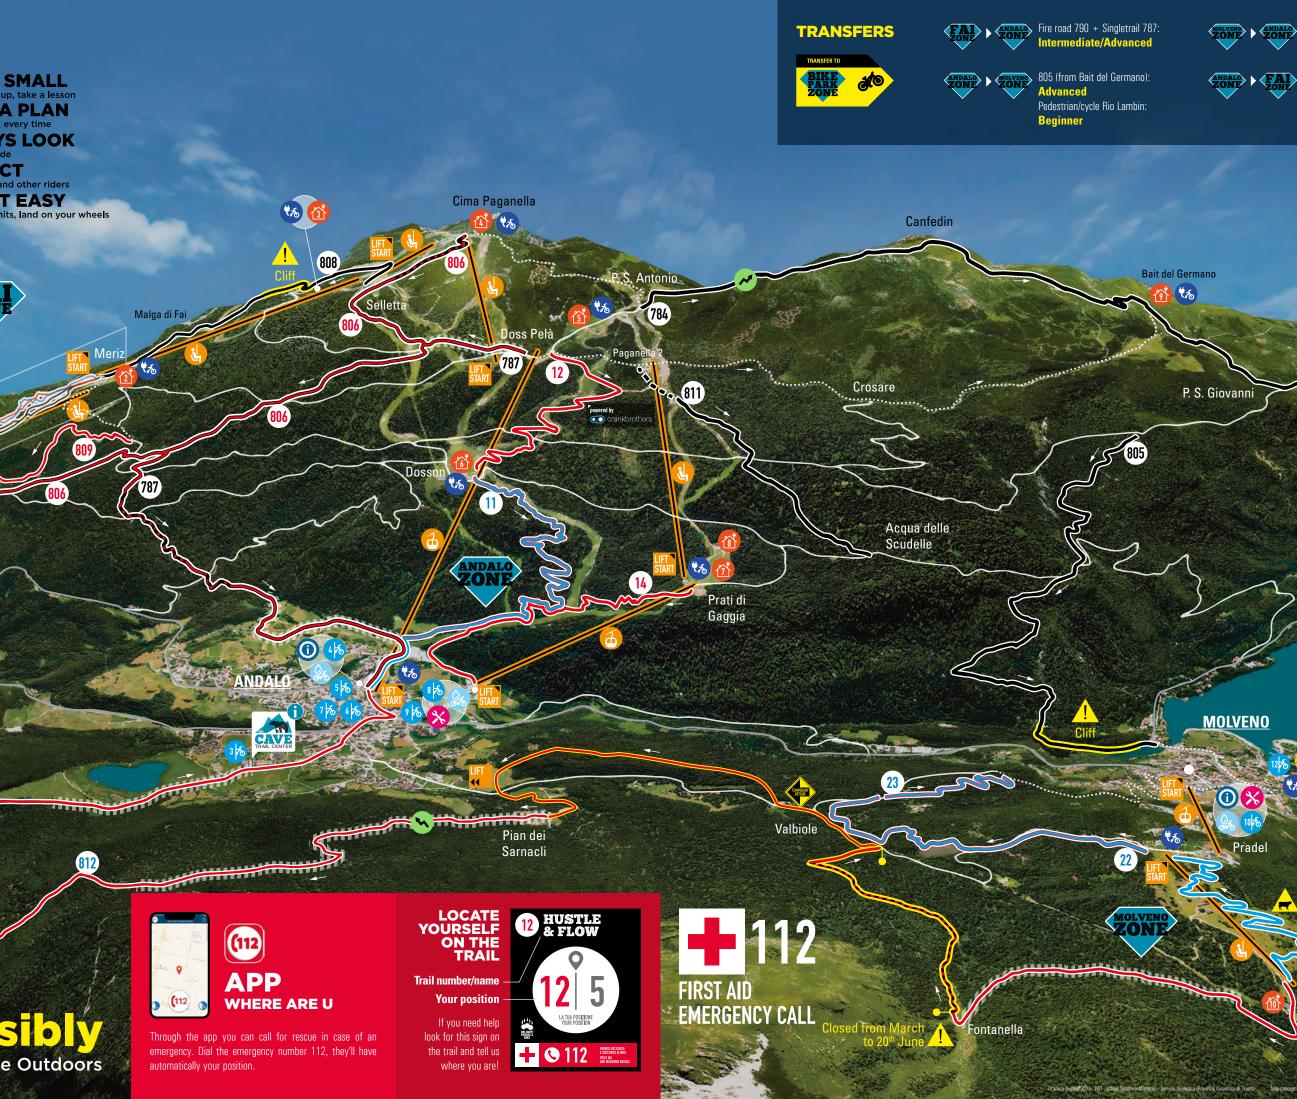

Big Hero 21 + Blade Runner 22 + Temporary Detour Andalo Intermediate

790 (from Dosson): Beginner/Intermediate 806 (from Malga Zambana): Advanced

San Lorenzo Dorsino →

If you are at the first MTB gravity experience, we invite you to follow these simple suggestions: Start with a Gravity DH experience lesson. The guides from Dolomiti Paganella Bike

39 0461 586 924 + 39 0461 585 836 + 39 0461 583

Andalo

P 778 Dolomiti

Fai della Paganella

CARD TO CARRY YOUR MOUNTAIN BIKE olomiti Paganella Bike Area lifts and gondolas. Valid for one or more days.

Patrols operate on the 3 main Bike Park Zones during the main bike sea<u>son</u>.