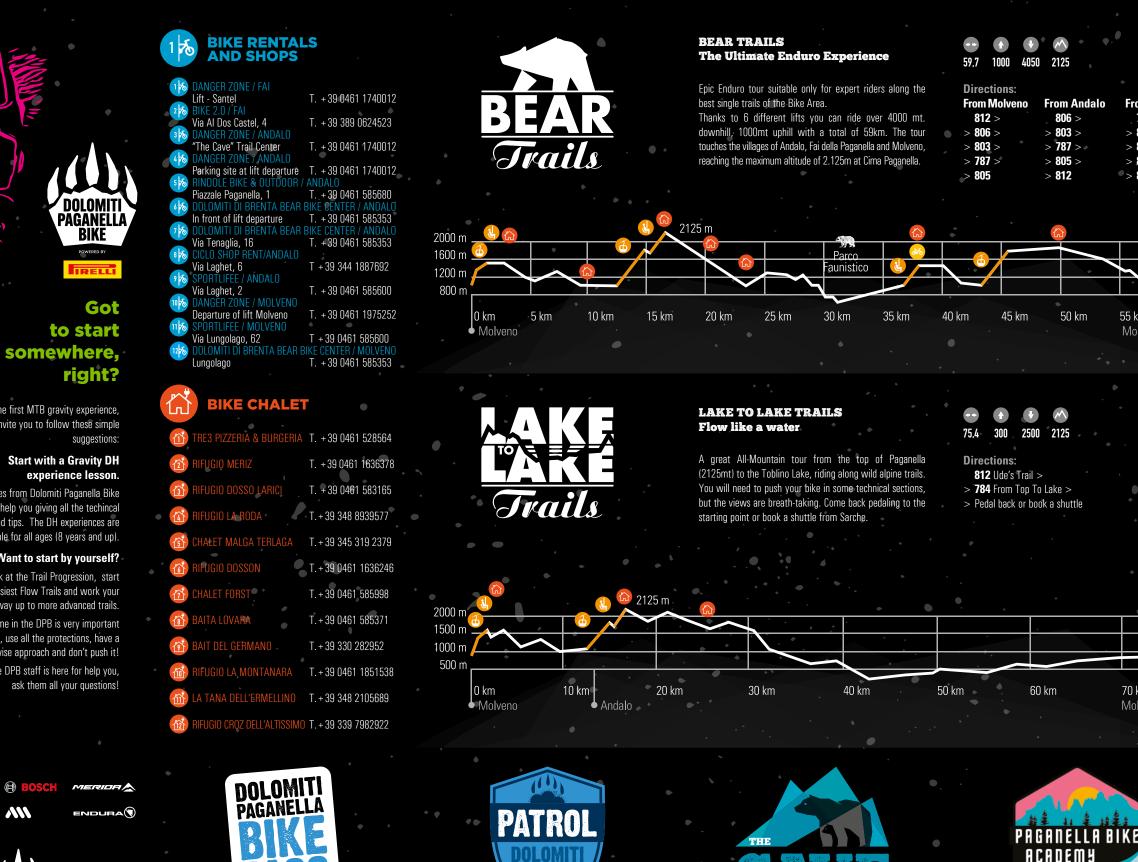

Big Hero 21 + Blade Runner 22 + Temporary Detour Andalo Intermediate

790 (from Dosson): Beginner/Intermediate 806 (from Malga Zambana): Advanced

San Lorenzo Dorsino →

If you are at the first MTB gravity experience, we invite you to follow these simple suggestions: Start with a Gravity DH experience lesson. The guides from Dolomiti Paganella Bike