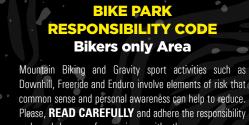

- BIKE SHOES

tural approach, less "racing"

stretches and from uphill to downhill stretches. These

**AUTION** 

STOP

Mountain Biking and Gravity sport activities such as Downhill, Freeride and Enduro involve elements of risk that common sense and personal awareness can help to reduce. Please, READ CAREFULLY and adhere the responsibility code and share a safe experience with others.